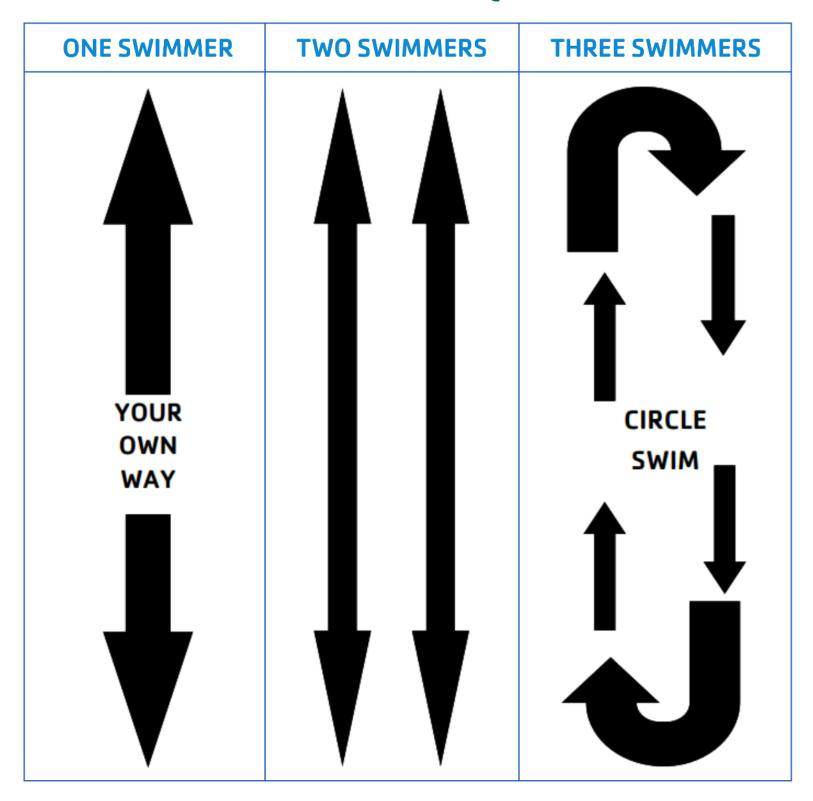

# LAP SWIMMING ETIQUETTE

#### THINGS TO KNOW

- Please be respectful of your fellow Y Friends.
- We understand our pool at times can be busy, our goal is to meet as many people's needs as possible.
- Try to swim with people who have the same ability and let them know you are entering the lane.
- Be cautious and courteous. Do not start directly in front or behind someone approaching the wall for a turn, give them room.
- With two or more swimmers in a lane, use the circle swim pattern (it's like driving, keep to the right).
- Adult Lap Swim is designated for 18+.
- There are three lap lanes available outside dedicated lap swim time frames with the exception of when YMCA programs are in progress