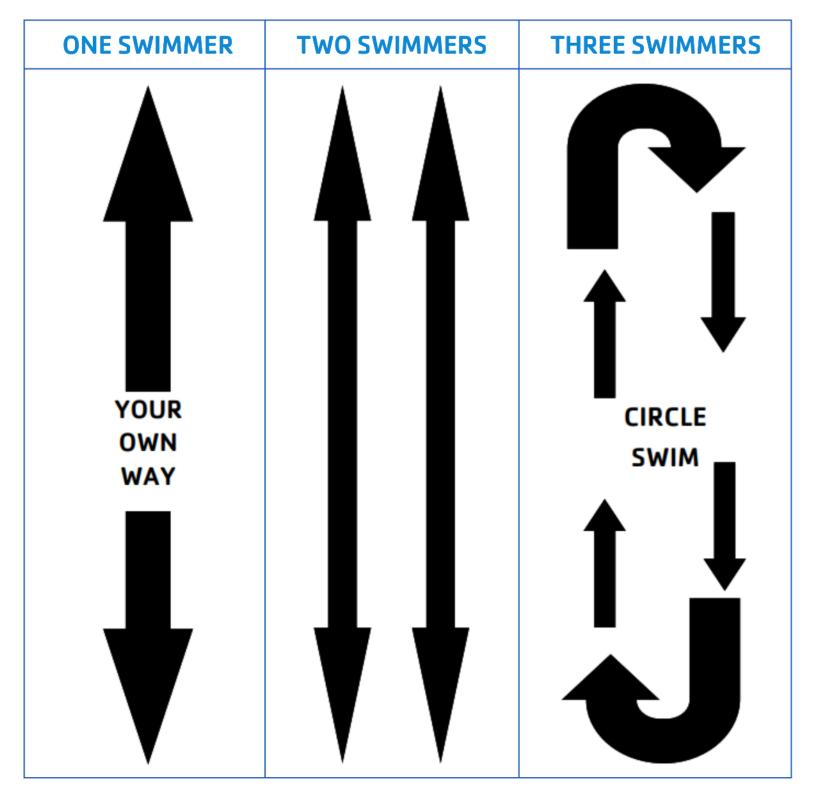

## **THINGS TO KNOW**

- Please be respectful of your fellow Y Friends.
- We understand our pool at times can be busy, our goal is to meet as many people's needs as possible.
- Try to swim with people who have the same ability and let them know you are entering the lane.
- Be cautious and courteous. Do not start directly in front or behind someone approaching the wall for a turn, give them room.
- With two or more swimmers in a lane, use the circle swim pattern (it's like driving, keep to the right).
- Adult Lap Swim is designated for 18+.
- We use lap lane cones to communicate different activities in the pool. Orange Open/Rec Swim, Yellow Adult Lap Swim, Green YMCA Group Exercise Class, Blue YMCA Programming.