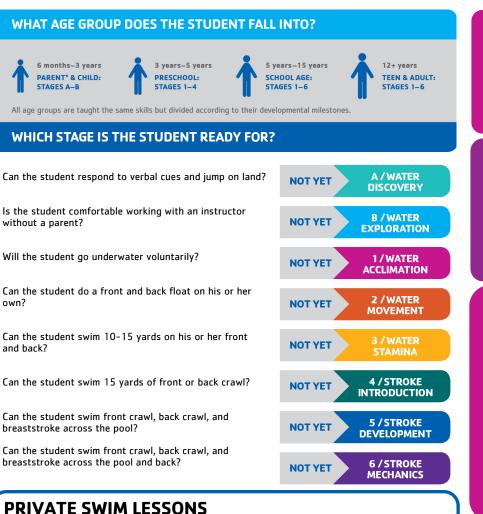

# **COPPLE FAMILY YMCA 2024 SUMMER AQUATICS**

## SELECT THE RIGHT LEVEL FOR YOUR SWIMMER

#### **PATHWAYS** Specialized tracks



Member \$130 Community Member \$192

Six 30-minute lessons with an experienced instructor based on your ability and skills. Request and register for private lessons online or at our front desk. During the request process. a series of questions will be asked including goals and availability for the lessons.

#### FRIENDS & FAMILY SWIM LESSONS

Member \$67 Community Member \$90

Pricing is per participant.

own?

Need a bit more than 1-on-1? Try our Friends & Family lessons. You choose who you'd like to be included in your lesson with up to 4 participants. You'll receive six 30-minute lessons. You can choose the swimmers in your group (friends, classmates, family, etc.)

All swimmers should have similar abilities and age: Swim Basics/Level 1-3 or Swim Strokes/Level 4-6 Lessons can start wh