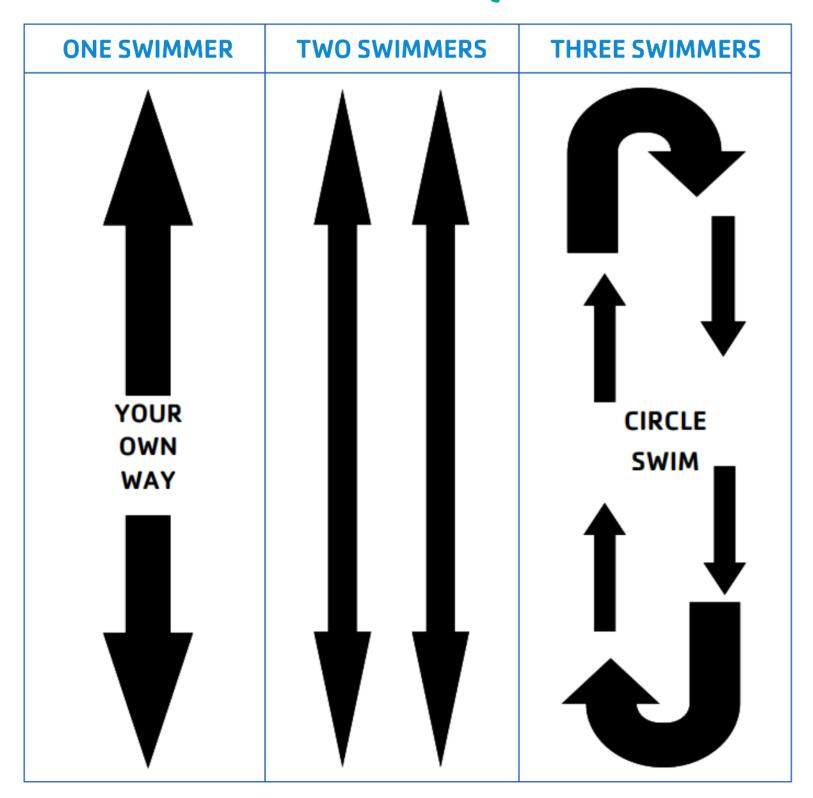

## LAP SWIMMING ETIQUETTE

#### **THINGS TO KNOW**

- Please be respectful of your fellow Y Friends.
- We understand our pool at times can be busy, our goal is to meet as many people's needs as possible.
- Try to swim with people who have the same ability and let them know you are entering the lane.
- Be cautious and courteous. Do not start directly in front or behind someone approaching the wall for a turn, give them room.
- With two or more swimmers in a lane, use the circle swim pattern (it's like driving, keep to the right).
- Adult Lap Swim is designated for 18+.
- We use lap lane cones to communicate different activities in the pool. Orange Open/Rec Swim, Yellow Adult Lap Swim, Green YMCA Group Exercise Class, Blue YMCA Programming.