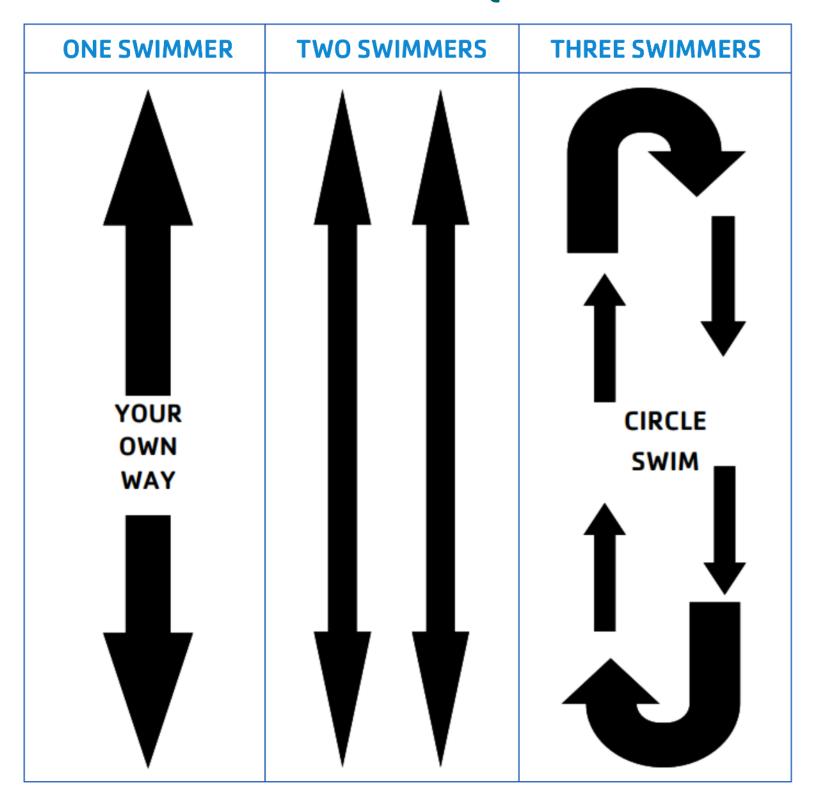

# LAP SWIMMING ETIQUETTE

### THINGS TO KNOW

- Please be respectful of your fellow Y Friends.
- We understand our pool at times can be busy, our goal is to meet as many people's needs as possible.
- Try to swim with people who have the same ability and let them know you are entering the lane.
- Be cautious and courteous. Do not start directly in front or behind someone approaching the wall for a turn, give them room.
- With two or more swimmers in a lane, use the circle swim pattern (it's like driving, keep to the right).
- Adult Lap Swim is designated for 18+.
- There are four lap lanes available during Open Swim. During YMCA programming we may be reduced to one or two lap lanes.