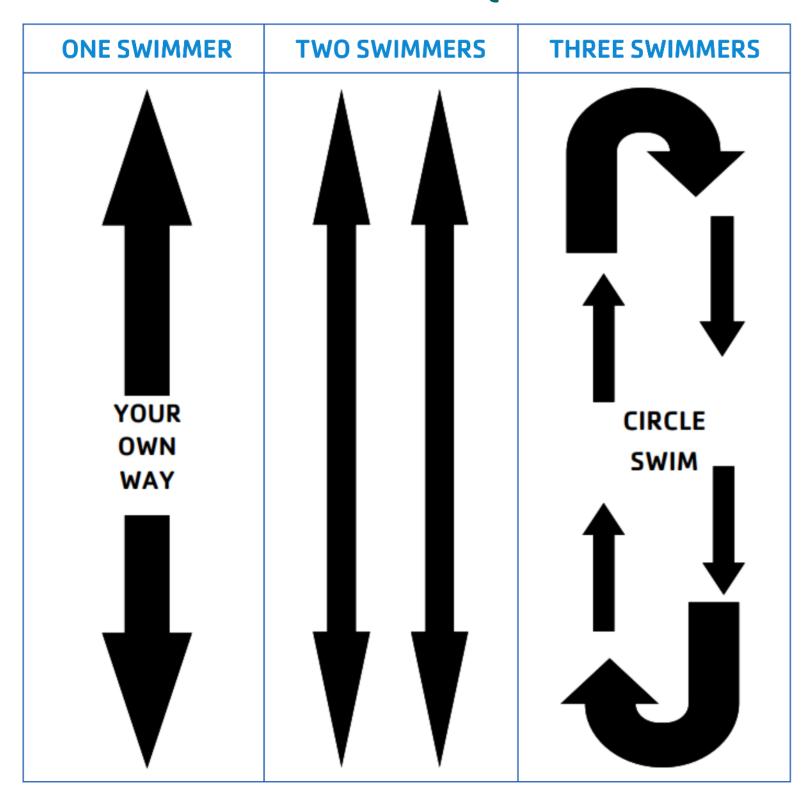

## LAP SWIMMING ETIQUETTE

### THINGS TO KNOW

- We try to have two lap lanes available at all times for adult swim.
- We understand our pool at times can be busy, our goal is to meet as many people's needs as possible.
- Try to swim with people who have the same ability and let them know you are entering the lane.
- Be cautious and courteous. Do not start directly in front or behind someone approaching the wall for a turn, give them room.
- With two or more swimmers in a lane, use the circle swim pattern (it's like driving, keep to the right).
- Adult Lap Swim is designated for 18+.
- We use lap lane cones to communicate different activities in the pool. Red Open/Rec Swim, Yellow Adult Lap Swim, Green YMCA Group Exercise Class, Blue YMCA Programming.