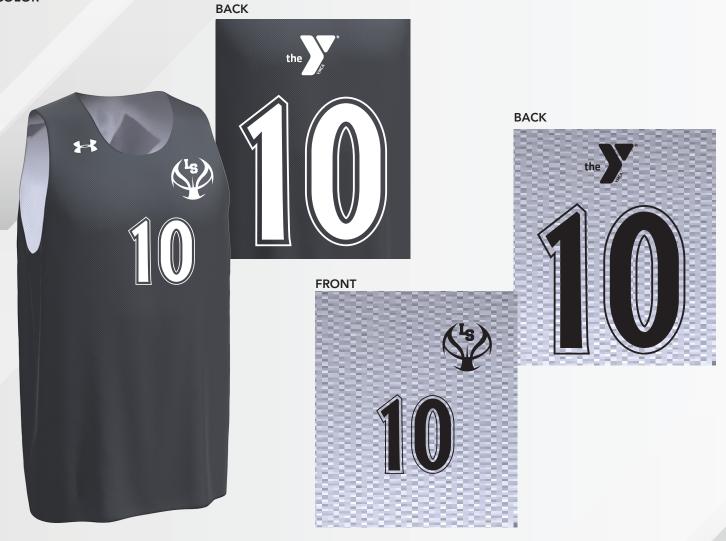

## LINCOLN FAMILY YMCA

## TRIPLE DOUBLE

1-COLOR

KINGDOM NUMBER 0123456789

**PLEASE NOTE:** Please check this proof for spelling, colors, and location of prints. Size of artwork is based on smallest garment size and does not scale with larger garment sizes. This proof (colors, placement, size, etc.) are only approximations of the printed garment. CT is not responsible for any errors after we receive customer approval. Order printing does not begin until this proof is approved. Delay in approval may delay the order in-hands date.

## LINCOLN FAMILY YMCA

**KICKAPOO** 

1-COLOR

Ls)

**PLEASE NOTE:** Please check this proof for spelling, colors, and location of prints. Size of artwork is based on smallest garment size and does not scale with larger garment sizes. This proof (colors, placement, size, etc.) are only approximations of the printed garment. CT is not responsible for any errors after we receive customer approval. Order printing does not begin until this proof is approved. Delay in approval may delay the order in-hands date.