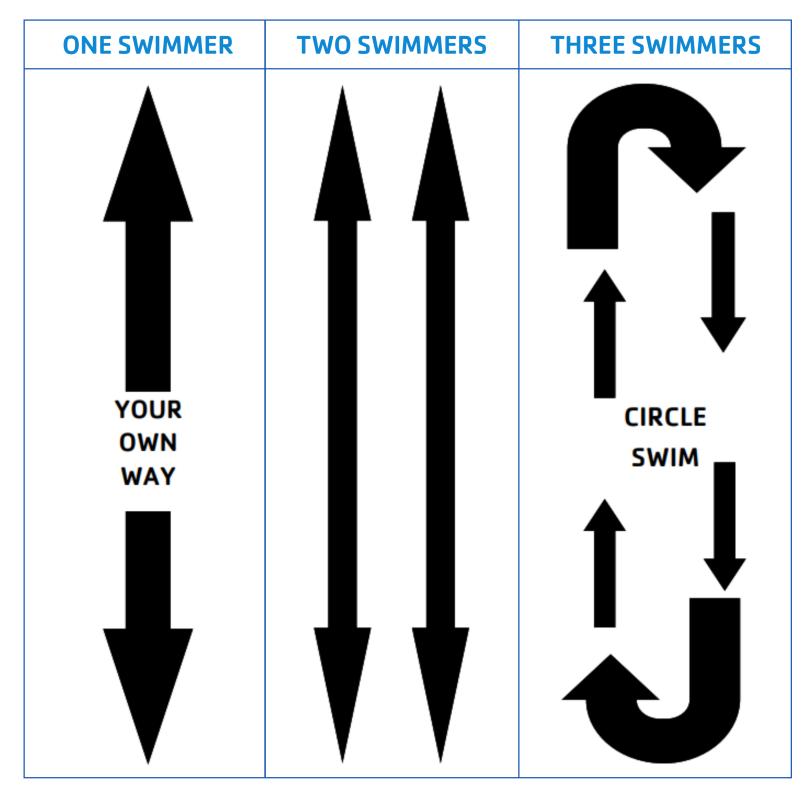

# LAP SWIMMING ETIQUETTE

## THINGS TO KNOW

- Please be respectful of your fellow Y Friends.
- We understand our pool at times can be busy, our goal is to meet as many people's needs as possible.
- Try to swim with people who have the same ability and let them know you are entering the lane.
- Be cautious and courteous. Do not start directly in front or behind someone approaching the wall for a turn, give them room.
- With two or more swimmers in a lane, use the circle swim pattern (it's like driving, keep to the right).
- Adult Lap Swim is designated for 18+.
- There are four lap lanes available during Open Swim. During YMCA programming we may be reduced to one or two lap lanes.