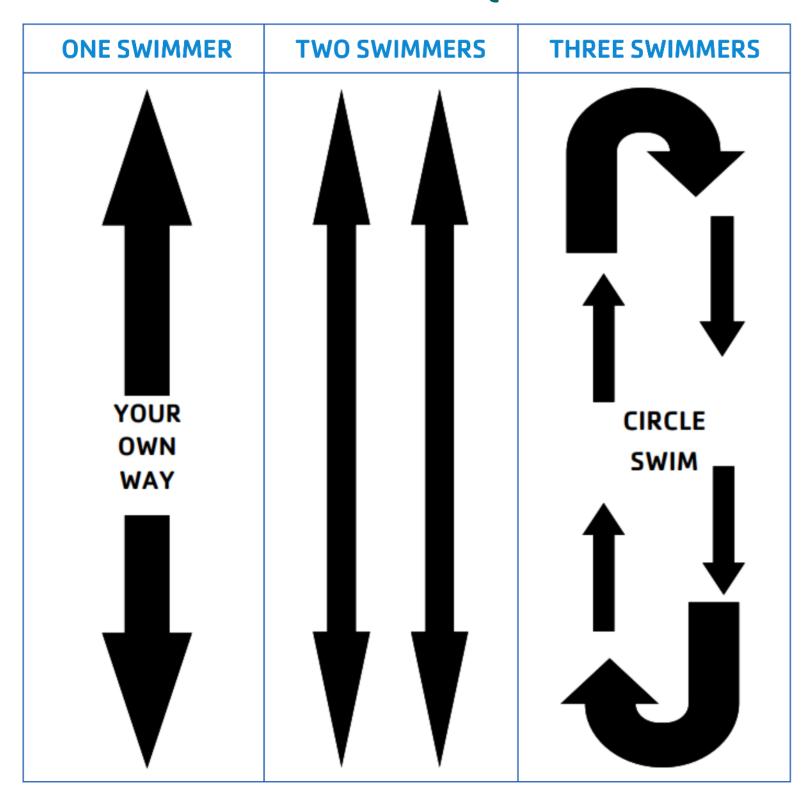

# LAP SWIMMING ETIQUETTE

### THINGS TO KNOW

- We try to have two lap lanes available at all times for adult swim.
- We understand our pool at times can be busy, our goal is to meet as many people's needs as possible.
- Try to swim with people who have the same ability and let them know you are entering the lane.
- Be cautious and courteous. Do not start directly in front or behind someone approaching the wall for a turn, give them room.
- With two or more swimmers in a lane, use the circle swim pattern (it's like driving, keep to the right).
- Adult Lap Swim is designated for 18+.
- We use lap lane cones to communicate different activities in the pool. Red Open/Rec Swim, Yellow Adult Lap Swim, Green YMCA Group Exercise Class, Blue YMCA Programming.