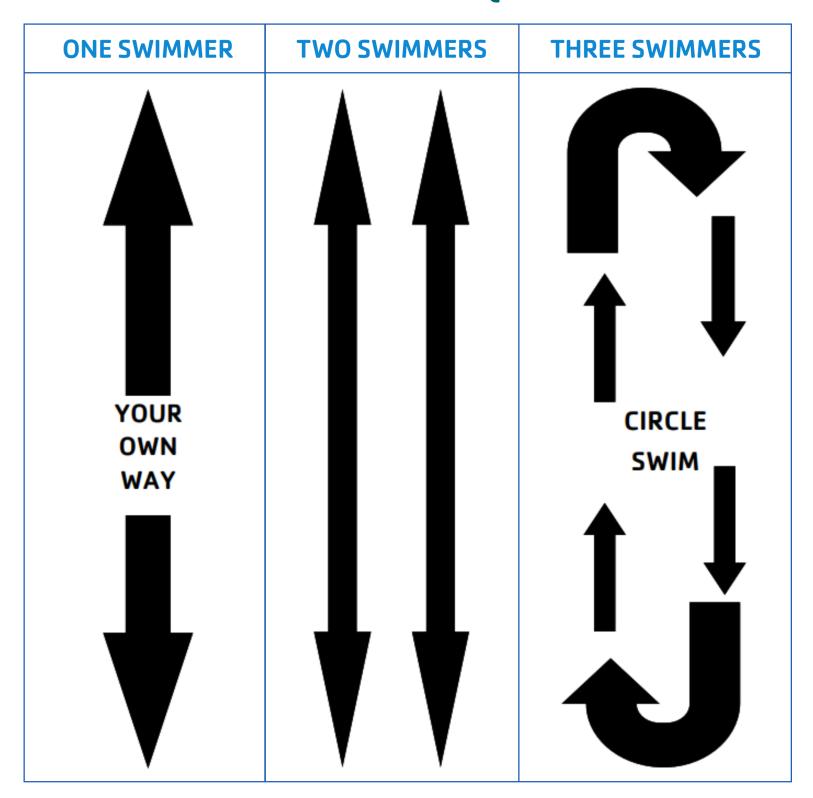

# LAP SWIMMING ETIQUETTE

## THINGS TO KNOW

- Please be respectful of your fellow Y Friends.
- We understand our pool at times can be busy, our goal is to meet as many people's needs as possible.
- Try to swim with people who have the same ability and let them know you are entering the lane.
- Be cautious and courteous. Do not start directly in front or behind someone approaching the wall for a turn, give them room.
- With two or more swimmers in a lane, use the circle swim pattern (it's like driving, keep to the right).
- Adult Lap Swim is designated for 18+.
- There are three lap lanes available outside dedicated lap swim time frames with the exception of when YMCA programs are in progress