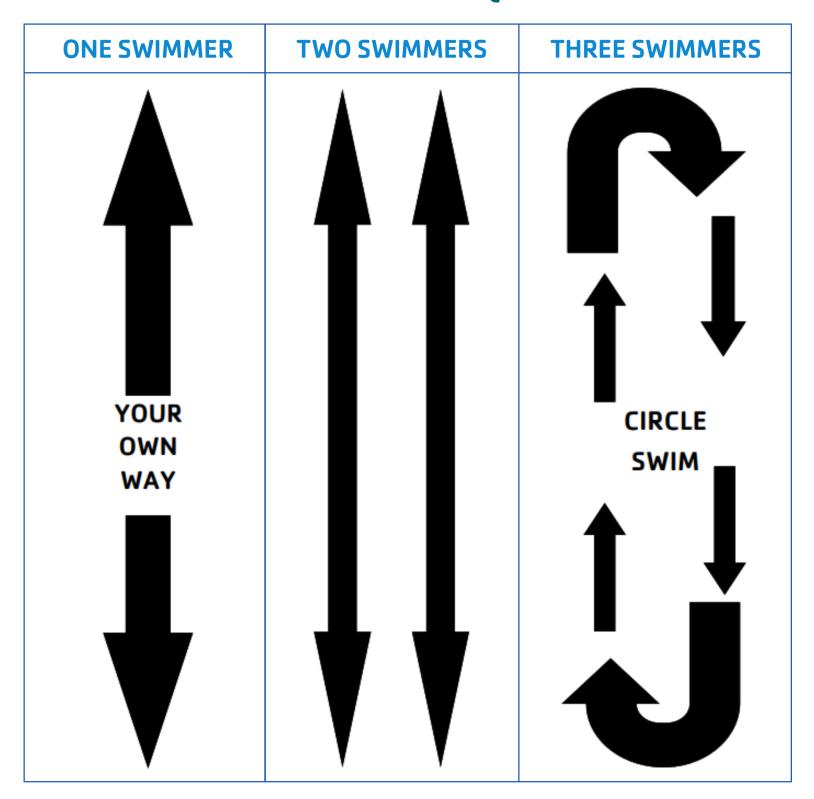

# LAP SWIMMING ETIQUETTE

### THINGS TO KNOW

- Please be respectful of your fellow Y Friends.
- We understand our pool at times can be busy, our goal is to meet as many people's needs as possible.
- Try to swim with people who have the same ability and let them know you are entering the lane.
- Be cautious and courteous. Do not start directly in front or behind someone approaching the wall for a turn, give them room.
- With two or more swimmers in a lane, use the circle swim pattern (it's like driving, keep to the right).
- Adult Lap Swim is designated for 18+.
- Outside of Lap Swim only times, there will be one lap lane available with the exception of when YMCA programs are in progress.