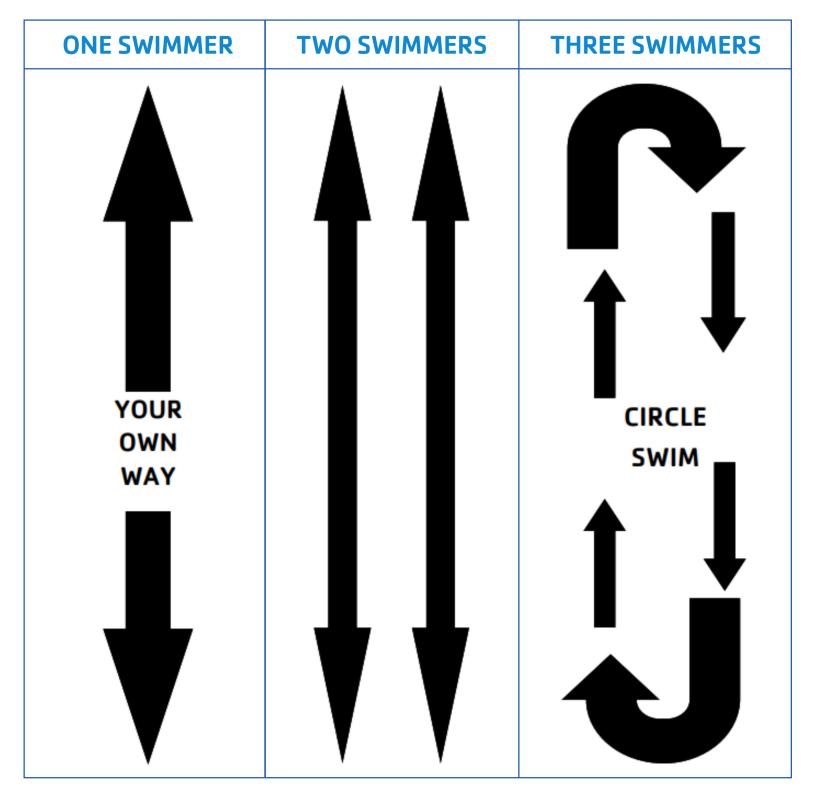

# LAP SWIMMING ETIQUETTE

## THINGS TO KNOW

- Please be respectful of your fellow Y Friends.
- We understand our pool at times can be busy, our goal is to meet as many people's needs as possible.
- Try to swim with people who have the same ability and let them know you are entering the lane.
- Be cautious and courteous. Do not start directly in front or behind someone approaching the wall for a turn, give them room.
- With two or more swimmers in a lane, use the circle swim pattern (it's like driving, keep to the right).
- Adult Lap Swim is designated for 18+.
- We use lap lane cones to communicate different activities in the pool. Red Open/Rec Swim, Yellow Adult Lap Swim, Green YMCA Group Exercise Class, Blue YMCA Programming.