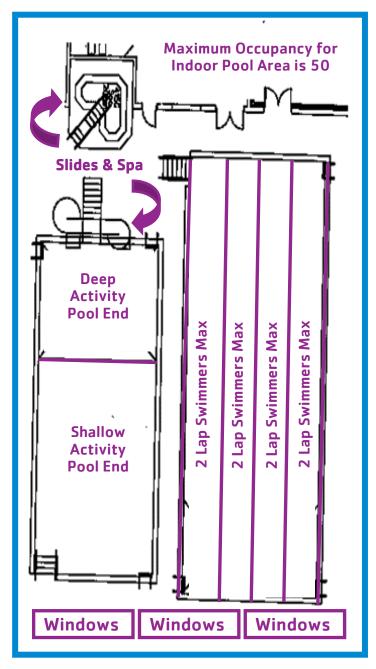

#### **POOL USAGE**

- OPEN LAP SWIM 4 lap lanes are available for lap swimming only. Maximum amount of lap swimmers per lane is 2. Stingray Swim Team on Mon & Wed will occupy 2 lanes. BOGA Fit class on Thursday evenings & Saturday mornings will occupy 2 lap lanes. Water Fit on Wednesday evenings will also occupy 2 lap lanes.
- OPEN RECREATIONAL SWIM Available recreational swim times are outlined on the back in green. There is <u>NO</u> recreational swim during outlined swim lesson times.
- SWIMMING LESSONS Open lap swim is allowed for lap swimming only. Swimming lessons may also occupy 1 or 2 available lap lanes. Again, there is NO rec swim during outlined swim lesson times.
- SLIDES & SPA A swim test will be administered for anyone wanting to go down the slide. Must be 14+ to use Spa.