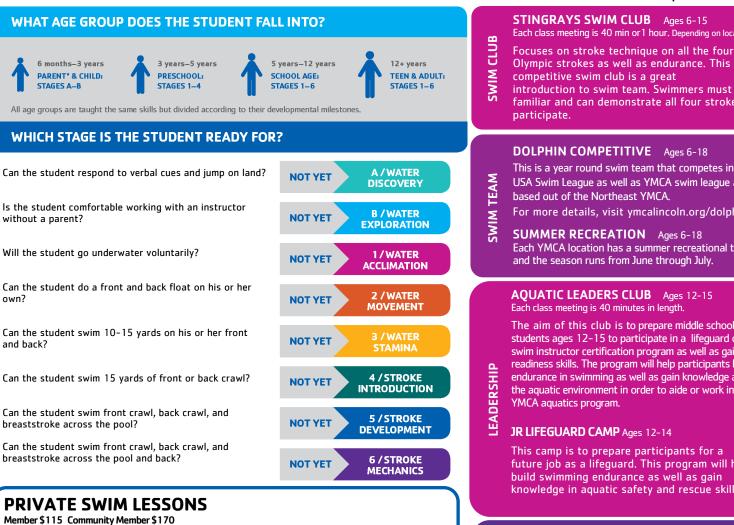

#### competitive swim club is a great introduction to swim team. Swimmers must be familiar and can demonstrate all four strokes to participate.

Each class meeting is 40 min or 1 hour. Depending on location.

Olympic strokes as well as endurance. This non

#### DOLPHIN COMPETITIVE Ages 6-18

STINGRAYS SWIM CLUB Ages 6-15

This is a year round swim team that competes in both USA Swim League as well as YMCA swim league and is

- based out of the Northeast YMCA.
- For more details, visit ymcalincoln.org/dolphins
- SUMMER RECREATION Ages 6-18 Each YMCA location has a summer recreational team and the season runs from June through July.

#### AOUATIC LEADERS CLUB Ages 12-15 Each class meeting is 40 minutes in length.

The aim of this club is to prepare middle school aged students ages 12-15 to participate in a lifeguard or a swim instructor certification program as well as gain job readiness skills. The program will help participants build endurance in swimming as well as gain knowledge about the aquatic environment in order to aide or work in a YMCA aquatics program.

#### JR LIFEGUARD CAMP Ages 12-14

This camp is to prepare participants for a future job as a lifeguard. This program will help build swimming endurance as well as gain knowledge in aquatic safety and rescue skills.